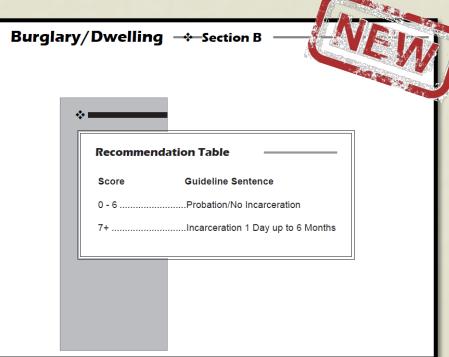

## 3

Burglary/Dwelling & Burglary/Other Recommendation Table & Other Factors Modified

## Burglary/Dwelling & Burglary/Other Recommendation Tables

The Section B Tables for both burglary worksheets have been simplified to two categories instead of three. A score of 0-6 continues to recommend probation/no incarceration. However, the jail incarceration recommendation for a score of seven points or more is 1 day to 6 months.