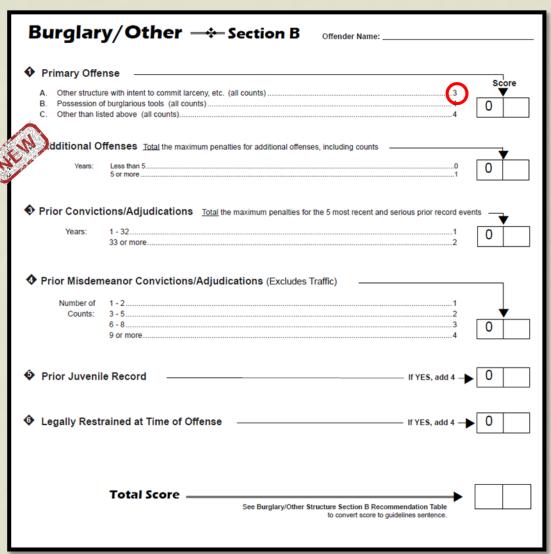

## **Burglary/Other Structure**

Offenders whose primary offense is burglary of a structure other than a dwelling with intent to commit larceny, etc., without a deadly weapon will now receive three points on the Section B Primary Offense factor (previously, these offenders received only one point).

## **NEW FACTORS**

**Additional Offenses**: One point is scored when the offender has additional offenses for which the sum of the statutory maximum penalties is five years or more.

Furthermore, points scored for the Legal Restraint factor on Section B have increased from three to four.