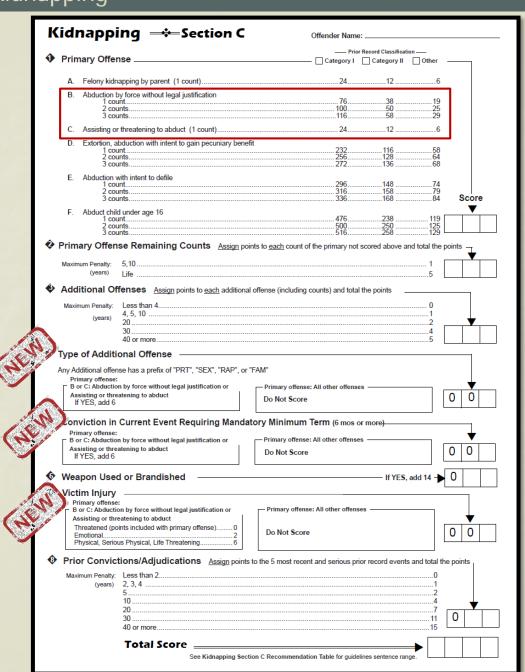

# VIRGINIA CRIMINAL SENTENCING COMMISSION

New Factors Added to the Kidnapping Worksheet

## Kidnapping

The three new factors are scored only when the primary offense at sentencing is abduction by force without legal justification (§ 18.2-47(A)) or assisting or threatening to abduct (§ 18.2-49).

**NEW FACTORS** 

**Type of Additional Offense**: One point is scored if an offender has an additional offense with a Virginia Crime Code (VCC) prefix of "PRT", "SEX", "RAP", or "FAM."

Conviction in the Current Event Requiring a Mandatory Minimum Term:

One point is added if the offender has a conviction in the current sentencing event requiring a mandatory minimum term of incarceration of six months or more.

**Victim Injury**: No points are scored for threatened injury; however, one point is scored for emotional injury and two points are scored if a victim suffers physical, serious physical, or life-threatening injury.

## Kidnapping

The three new factors on Section C are similar to those on the Section A worksheet and are scored only when the primary offense at sentencing is abduction by force without legal justification (§ 18.2-47(A)) or assisting or threatening to abduct (§ 18.2-49).

## **NEW FACTORS**

**Type of Additional Offense**: Six points are scored if an offender has an additional offense with a VCC prefix of "PRT", "SEX", "RAP", or "FAM."

## Conviction in the Current Event Requiring a Mandatory Minimum Term:

Six points are scored if an offender has a conviction in the current event requiring a mandatory minimum term of incarceration of six months or more.

**Victim Injury**: Two points are scored for emotional injury and six points are scored for physical, serious physical or lire-threatening injury.

5