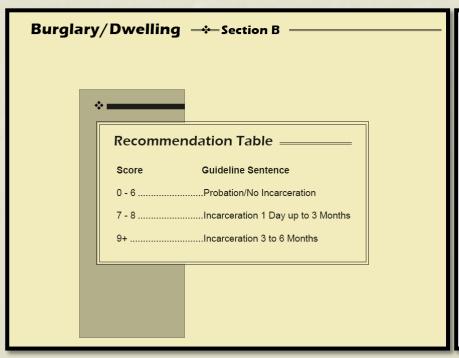

## 3

Burglary/Dwelling & Burglary/Other Recommendation Table & Other Factors Modified

## Burglary/Dwelling & Burglary/Other Recommendation Tables

The Section B Tables for both burglary worksheets have been simplified to two categories instead of three. A score of 0-6 continues to recommend probation/no incarceration. However, the jail incarceration recommendation for a score of seven points or more is 1 day to 6 months.