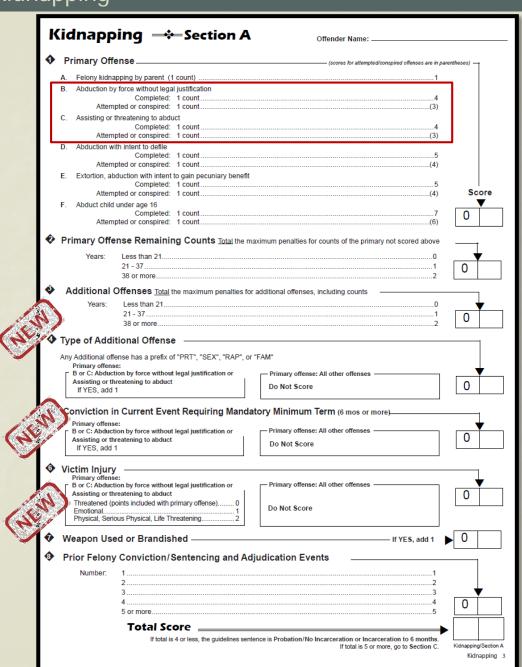

## Kidnapping

The three new factors are scored only when the primary offense at sentencing is abduction by force without legal justification (§ 18.2-47(A)) or assisting or threatening to abduct (§ 18.2-49).

**NEW FACTORS** 

**Type of Additional Offense**: One point is scored if an offender has an additional offense with a Virginia Crime Code (VCC) prefix of "PRT", "SEX", "RAP", or "FAM."

Conviction in the Current Event Requiring a Mandatory Minimum Term:

One point is added if the offender has a conviction in the current sentencing event requiring a mandatory minimum term of incarceration of six months or more.

**Victim Injury**: No points are scored for threatened injury; however, one point is scored for emotional injury and two points are scored if a victim suffers physical, serious physical, or life-threatening injury.