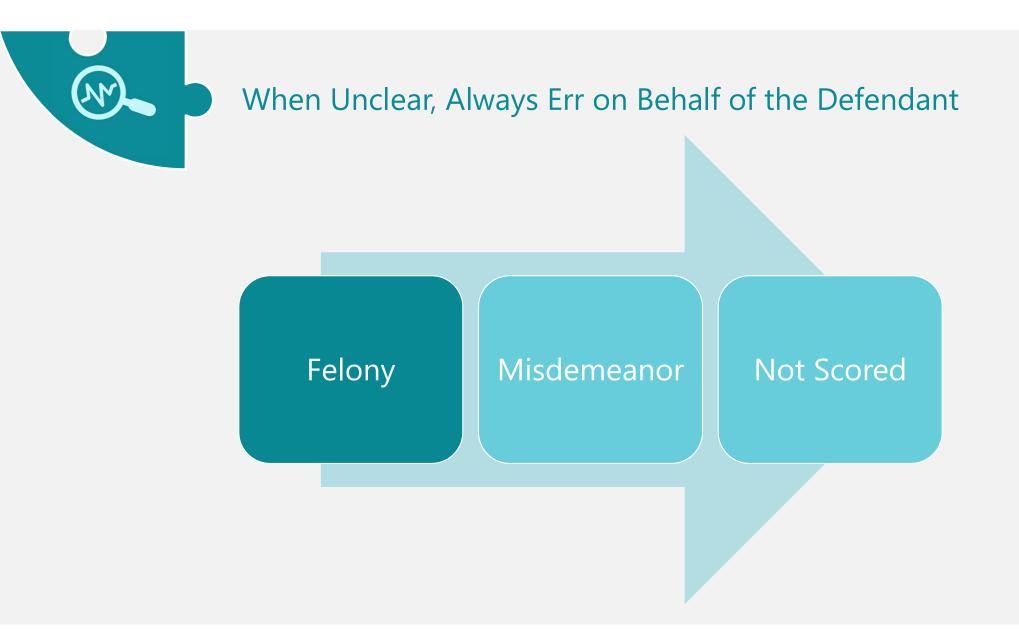

|                                       | 5 years                            | § 58.1-4129                    | Conspiracy to<br>Violate Gambling<br>Regulations                                                     | Same<br>Rules              | 5 years       |
|          |                                                                                                           |                                       | CONSPIRED                          |                                |                                                                                                      |                            |               |

Pe

Attempts and Conspiracies Have Different Penalties From Completed Acts (Except for Distribution of Drugs)







- Score Convictions Based on Virginia's Current Penalty Structure
- 12 Months is Scored as 1 Year
- Life is Equal to the Highest Points for the Factor
- Probation Violations are Scored Based on the Statutory Maximum for the Most Serious Underlying Offense
- Attempts and Conspiracies Have Different Penalties From Completed Acts (Except for Distribution of Drugs)
- When Unclear, Always Err on Behalf of the Defendant



|   | Primary Offe              | nse                                     |                         | <ul> <li>(scores for afternated bonspired offenses are</li> </ul> | in parenthemeria |
|---|---------------------------|-----------------------------------------|-------------------------|-------------------------------------------------------------------|-----------------