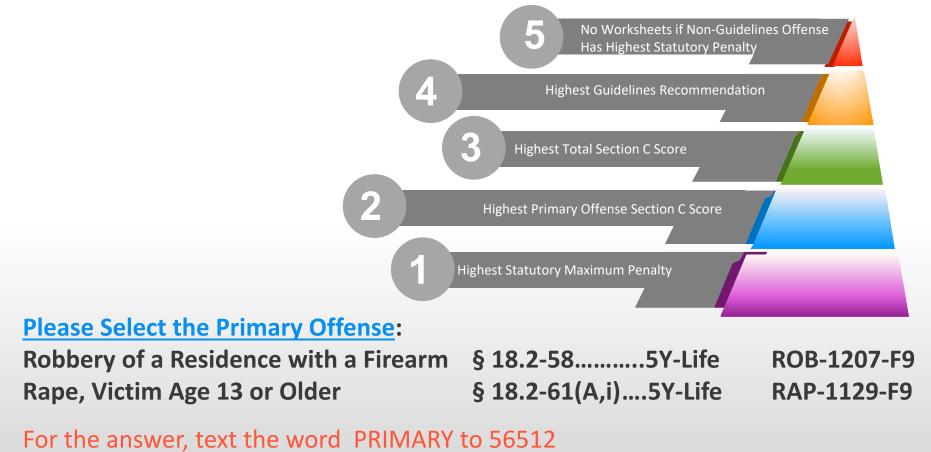

|

- Compare Statutory Maximums
- Tie With Statutory Maximums Compare Scores Section C
  - Primary Offense Factor Only
  - Total Section C Score
  - Highest Recommendation
- Tie With Statutory Maximums Between Guidelines Offense & Non-Guidelines Offense
  - Complete Worksheets With Guidelines Offense as the Primary



## **Exercise: Select the Primary Offense**

You will Need the Rape Worksheet and the Robbery Worksheet





#### Virginia Criminal Sentencing Commission

100 North Ninth Street Richmond, VA 23219

Supreme Court Building 5<sup>th</sup> Floor

Call: 804-225-4398 Text: 804-393-9588

www.vcsc.virginia.gov mobile.vcsc.virginia.gov

jody.fridley@vcsc.virginia.gov danielle.mccowan-lewis@vcsc.virginia.gov kimberly.thomas@vcsc.virginia.gov





# Additional Offenses

Virginia Criminal Sentencing Commission

General Instructions Pg. 11



#### VIRGINIA CRIMINAL SENTENCING COMMISSION

Search Admin Worksheet Help Logout

Logged in as: Danielle McCowan-Lewis (10910)

Save

#### Burglary/Other · Section A

Offender Name: DOE, JANE

| Years Less than 4