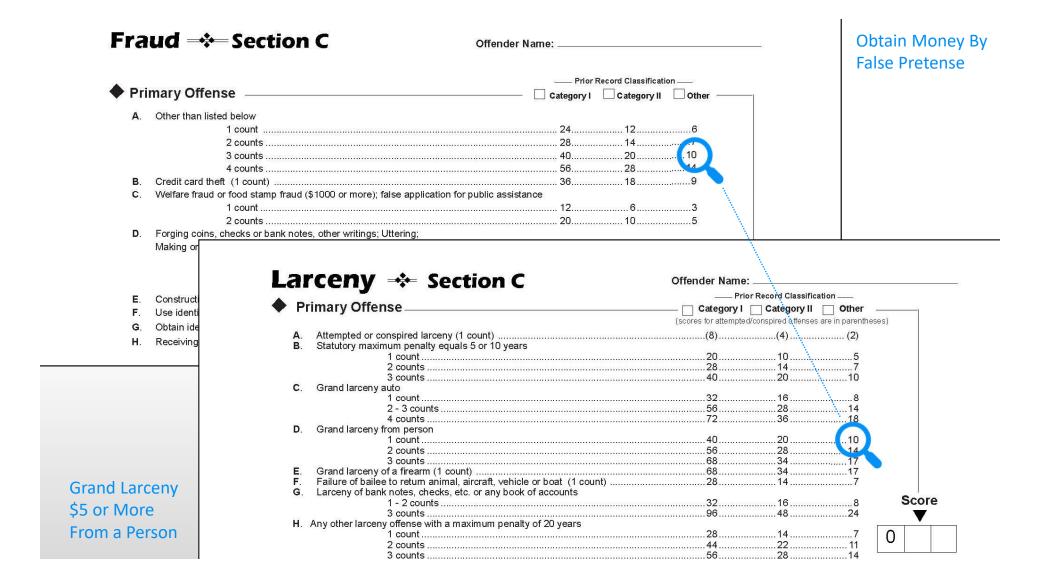

## Bold VCC

Covered by Sentencing Guidelines

|                                                                                                                      |             | J,,-,              |          |                  |
|----------------------------------------------------------------------------------------------------------------------|-------------|--------------------|----------|------------------|
| Cocaine mixture, distribute etc. 10.0 kilograms or more                                                              | NAR-3122-F9 | §18.2-248(H2,ii,2) | 40, Life | 40,Life          |
| leroin mixture, distribute etc. 1.0 kilograms less than 5.0 kilograms                                                | NAR-3116-F9 | §18.2-248(H1,ii,1) | 20Y-Life | 20Y              |
| leroin mixture, distribute etc. 5.0 kilograms or more                                                                | NAR-3121-F9 | §18.2-248(H2,ii,1) | 40, Life | 40,L <i>i</i> fe |
| /lethamphetamine, distribute etc. 100g < 250g / 200g < 1 kg mixture                                                  | NAR-3120-F9 | §18.2-248(H1,ii,5) | 20Y-Life | 20Y              |
| lethamphetamine, distribute etc. 250g or more / 1kg or more mixture                                                  | NAR-3125-F9 | §18.2-248(H2,ii,5) | 40, Life | 40,Life          |
| ype Not Clear - Distribute Schd. I/II or marijuana - quantity defined                                                | NAR-3091-F9 | §18.2-248(H1,ii)   | 20Y-Life | 20Y              |
| ype Not Clear - Distribute Schd. I/II or marijuana - quantity defined                                                | NAR-3093-F9 | §18.2-248(H2,ii)   | 40, Life | 40,Life          |
| chedule I or II Drugs - Distribution<br>Iso see Distribution Based on Quantity (§ 18.2-248.03)                       |             |                    |          |                  |
| Distribution, provide, give etc., (to be resold by others) Schd. I/II                                                | NAR-3042-F9 | §18.2-248(C)       | 5Y-40Y   |                  |
| anufacture (making/producing drugs from raw base products), Schd I/II                                                | NAR-3044-F9 | §18.2-248(C)       | 5Y-40Y   |                  |
| Possession w/intent to sell, distribute, etc., Schd. I/II                                                            | NAR-3043-F9 | §18.2-248(C)       | 5Y-40Y   |                  |
| Sale, distribute, etc. (for profit) Schd. I/II                                                                       | NAR-3045-F9 | §18.2-248(C)       | 5Y-40Y   |                  |
| ype not clear from record - Sell, distribute, manufacture                                                            | NAR-3036-F9 | §18.2-248(C)       | 5Y-40Y   |                  |
| Schedule I or II Drugs - Distribution, 2nd<br>Sell, poss. w/intent, distribute, etc second conviction                | NAR-3038-F9 | §18.2-248(C)       | 5Y-Life  | ЗҮ               |
| Schedule I or II Drugs - Distribution, 3rd & Subsequent<br>Sell, poss. w/intent, distribute, etc third or subsequent | NAR-3087-F9 | §18.2-248(C)       | 10Y-Life | 10Y              |
| Schedule I or II Drugs - Distribution, Quantity<br>Cocaine base, distribute, etc., 250g or more                      | NAR-3146-F9 | §18.2-248(C,3)     | 5Y-Life  | 5Y*              |
| Cocaine base, distribute, etc., 2.5 kilograms or more                                                                | NAR-3113-F9 | §18.2-248(H,3)     | 20Y-Life | 20 Y*            |
| Cocaine mixture, etc., distribute, etc., 500 g or more                                                               | NAR-3145-F9 | §18.2-248(C,2)     | 5Y-Life  | 5Y*              |
| Cocaine mixture, etc., distribute, etc., 5.0 kilograms or more                                                       | NAR-3112-F9 | §18.2-248(H,2)     | 20Y-Life | 20 Y*            |

## <u>Statute</u> § 18.2-111

VCC / Offense LAR-2707-F9 Embezzlement

§ 18.2-51

ASL-1335-F6 Unlawful Injury 1Y-5Y

Primary Offense Score Section **C** 