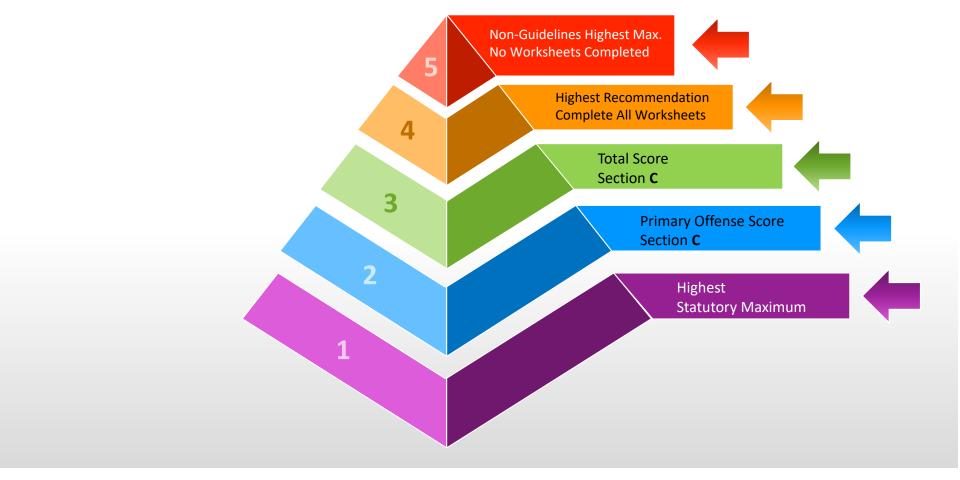

9 | §18.2-248(C)       | 10Y-Life | 10Y              |
| Schedule I or II Drugs - Distribution, Quantity<br>Cocaine base, distribute, etc., 250g or more                      | NAR-3146-F9 | §18.2-248(C,3)     | 5Y-Life  | 5Y*              |
| Cocaine base, distribute, etc., 2.5 kilograms or more                                                                | NAR-3113-F9 | §18.2-248(H,3)     | 20Y-Life | 20 Y*            |
| Cocaine mixture, etc., distribute, etc., 500 g or more                                                               | NAR-3145-F9 | §18.2-248(C,2)     | 5Y-Life  | 5Y*              |
| Cocaine mixture, etc., distribute, etc., 5.0 kilograms or more                                                       | NAR-3112-F9 | §18.2-248(H,2)     | 20Y-Life | 20 Y*            |





Highest Statutory Maximum

## <u>Statute</u> § 18.2-111

VCC / Offense LAR-2707-F9 Embezzlement



§ 18.2-51

ASL-1335-F6 Unlawful Injury 1Y-5Y





Primary Offense Score Section **C** 

### VCC / Offense Penalty **Statute** § 18.2-248(C) NAR-3087-F9 10Y-Life Third Distribution of a Schedule I/II Drug § 18.2-51 **ROB-1207-F9** 5Y-Life **Robbery of Residence** With a Gun

|   |                                                                                                                         |