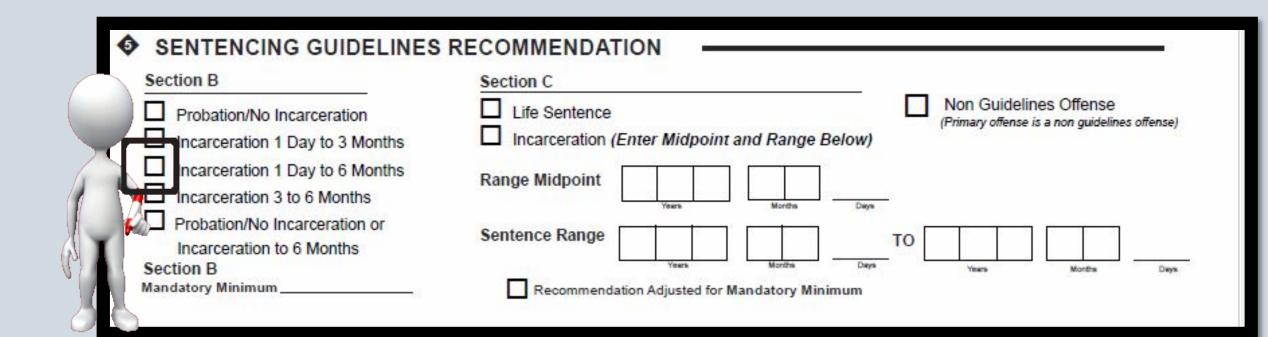

## <u>Statute</u> § 18.2-111

VCC / Offense LAR-2707-F9 Embezzlement

§ 18.2-51

ASL-1335-F6 Unlawful Injury 1Y-5Y

Primary Offense Score Section **C** 