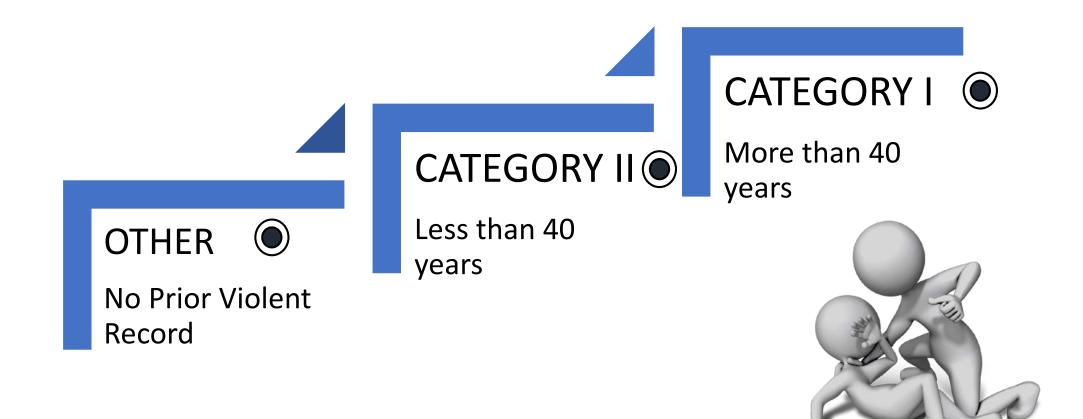

|                      |          | Prior        | Record Classification | on      |
|----------------------|----------|--------------|-----------------------|---------|
| A. Other than listed | below    | Category I 🔿 | Category II 🧿         | Other C |
|                      | 1 count  | <br>         | 12                    | 6       |
|                      | 2 counts | <br>         | 14                    | 7       |
|                      | 3 counts | <br>         | 20                    | 10      |
|                      | 4 counts | <br>         | 28                    | 14      |
| B. Credit card theft |          |              |                       |         |
|                      | 1 count  | <br>         | 18                    | 9       |

## **Classifying Prior Record**



\* Attempted & Conspired offenses will change classification if the penalty structure change



#### Introduction, Pg. 8



#### Appendix A

#### VCC Book

| <ul> <li>Category I offenses must have a maximum penalty of 40 years or mo</li> </ul>                                                                                                                         | me.                     |                     |                   |
|---------------------------------------------------------------------------------------------------------------------------------------------------------------------------------------------------------------|-------------------------|---------------------|-------------------|
| Category II offenses must have a maximum penalty of tess than 40 y