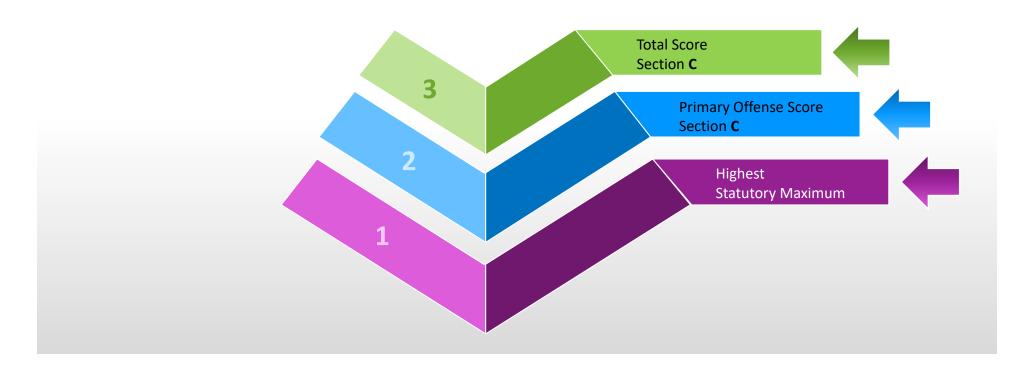

Highest Statutory Maximum

## <u>Statute</u> § 18.2-111

VCC / Offense LAR-2707-F9 Embezzlement

§ 18.2-51

ASL-1335-F6 Unlawful Injury 1Y-5Y

Primary Offense Score Section **C** 