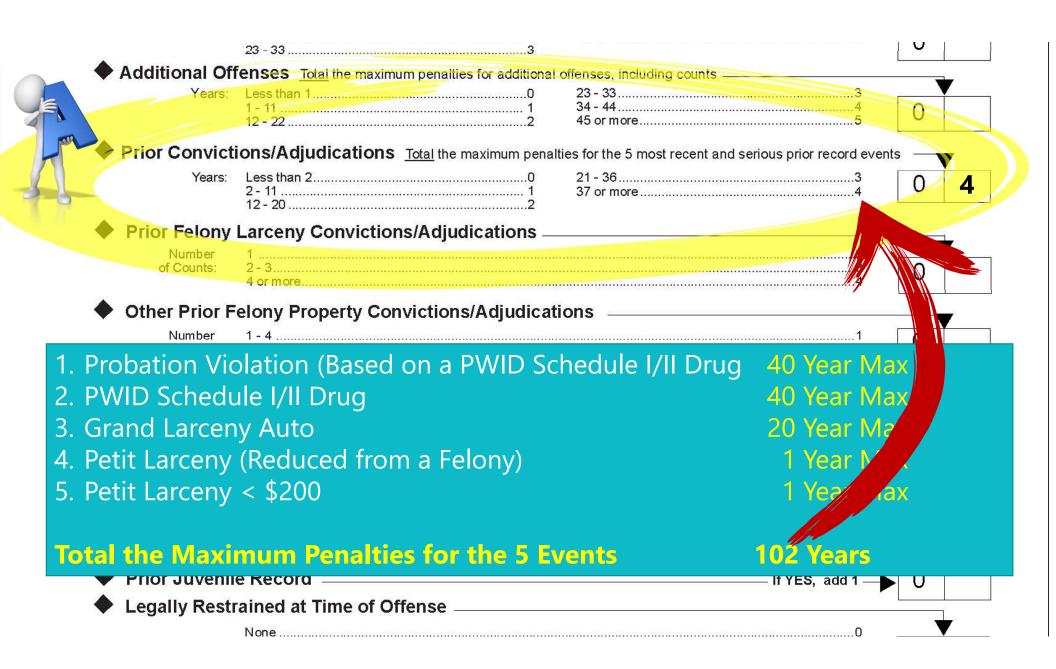

009(A)        | Norfolk Circuit                | Probation: Violation On Felony<br>Offense{PRB-4850-F9}{19.2-                 | Same                       | 11/6/2009              | Total of 15 yrs. VSP imposed and resuspended; 15 yrs probation;  |
| Score the Mo   | st Recent Feld       | onies First                    |                                                                              |                            |                        | Indet. supervised probation; SA, tx                              |
|                |                      |                                |                                                                              |                            |                        |                                                                  |



| Maximum Penalty:                                                                                   | Less than 5                                                                    | 0                                                                               |
|----------------------------------------------------------------------------------------------------|--------------------------------------------------------------------------------|---------------------------------------------------------------------------------|
| (years)                                                                                            | 5, 10                                                                          | 1                                                                               |