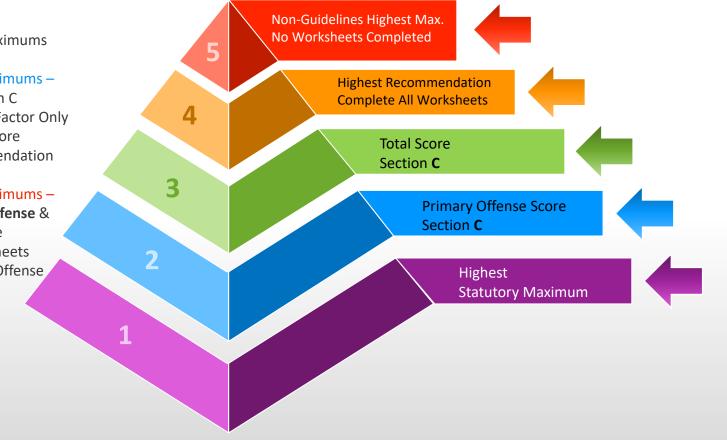

|

- Compare Statutory Maximums
- Tie With Statutory Maximums Compare Scores Section C
  - Primary Offense Factor Only
  - Total Section C Score
  - Highest Recommendation
- Tie With Statutory Maximums Between Guidelines Offense & Non-Guidelines Offense
  - Complete Worksheets With Guidelines Offense as the Primary



## **Exercise: Select the Primary Offense**

You will Need the Rape Worksheet and the Robbery Worksheet





#### Virginia Criminal Sentencing Commission

100 North Ninth Street Richmond, VA 23219

Supreme Court Building 5<sup>th</sup> Floor

Call: 804-225-4398 Text: 804-393-9588

www.vcsc.virginia.gov mobile.vcsc.virginia.gov

jody.fridley@vcsc.virginia.gov danielle.mccowan-lewis@vcsc.virginia.gov kimberly.thomas@vcsc.virginia.gov





# Additional Offenses

Virginia Criminal Sentencing Commission

General Instructions Pg. 11



#### VIRGINIA CRIMINAL SENTENCING COMMISSION

Search Admin Worksheet Help Logout

Logged in as: Danielle McCowan-Lewis (10910)

Save

#### Burglary/Other · Section A

Offender Name: DOE, JANE

| Years Less than 4