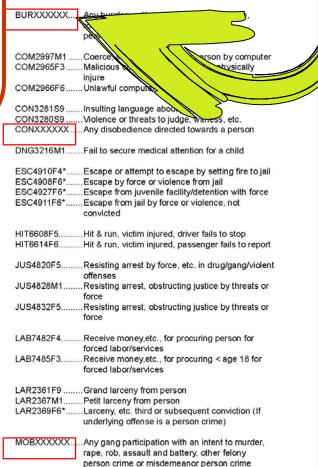

#### Specific VCCs for Crimes Against Persons

\* Indicates offense MAY be a person crime if facts of ca definition standards

| ACC0900F6Accessory after the fact to homicide            |
|----------------------------------------------------------|
| ARS2015F5* Enticement to bomb                            |
| ARS2025F6* Hoax firebomb, construct, use or send         |
| ARS2022M2 Smoke bomb in public building                  |
| ARS2004F9 Arson of occupied dwelling/church, aid burning |
| ARS2003F9Arson of occupied dwelling/church, burn         |
| ARS2001F3Arson of occupied building, other               |
| ARS2008F3Arson of occupied building, public              |
| ARS2023F5Arson/bomb threat/false comm., offender 15+     |
| ARS2024M1 Arson/bomb threat or false comm., offender <15 |



MOR1284E5

### APPENDIX E

| Specific VCCs for Crimes Against Persons, continued<br>* Indicates offense MAY be a person crime if facts of case meet gen<br>definition standards                                                                                          | neral WPN5258F6*Bra<br>WPN5255F4Dis<br>WPN5239F3Ma                                     | ckless/leave loaded firearm, endanger child<14<br>andish or point firearm on school property<br>scharge firearm in/at occupied school<br>ilicious release of dangerous gas resulting |
|---------------------------------------------------------------------------------------------------------------------------------------------------------------------------------------------------------------------------------------------|--------------------