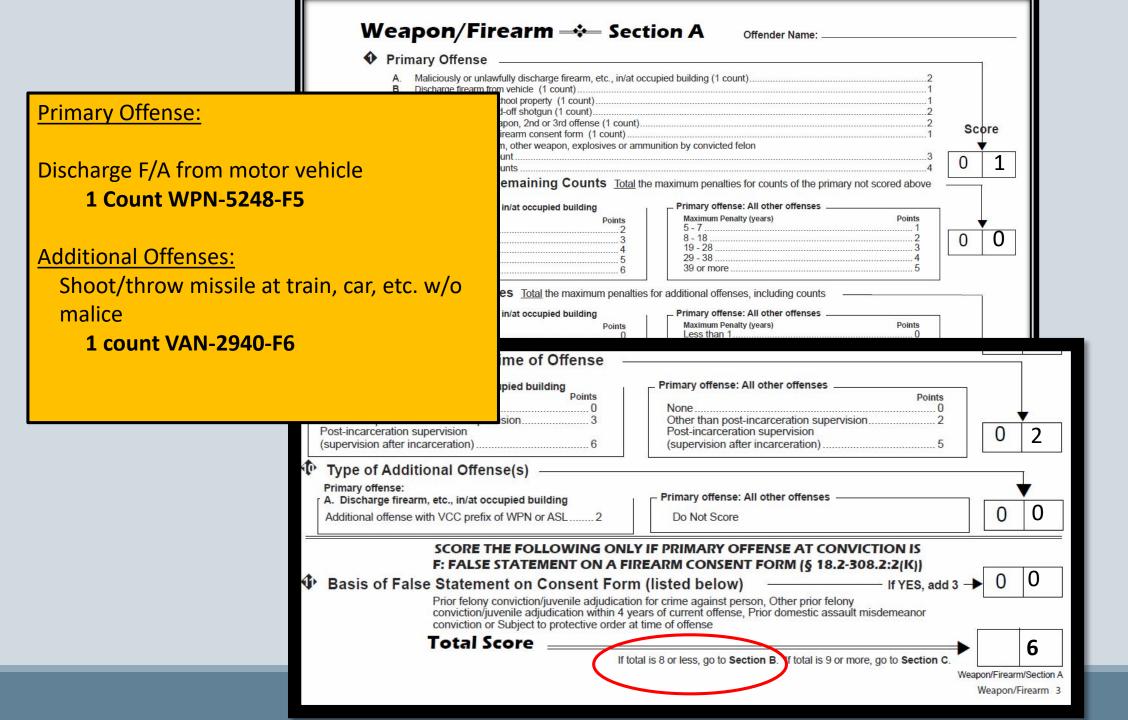

5 or more | se: B. Maliciously dischar<br>upied building                             | r <u>ge firearm, Primary</u><br>1<br>5 2<br>6 3<br>7 4<br>8 5 or mo<br>9<br>Same VCC Prefix as | Primary (    | Offense      |         | 2<br>3<br>4<br>5<br> | <u> </u> | 0 |

#### SENTENCING GUIDELINES RECOMMENDATION O Non Guidelines Offense (Primary offense is a non guidelines offense) Section B Section C Probation/No Incarceration Life Sentence Incarceration (Enter Midpoint and Range Below) Incarceration 1 Day to 3 Months Range Midpoint: 0 yyy/mm/ddd Incarceration 1 Day to 6 Months 5 0 Sentence Range: Incarceration 3 to 6 Months 5 0 to 5 0 Probation/No Incarceration or Incarceration to 6 Months Mandatory Minimum: yyy/mm/ddd Recommendation Adjusted for Mandatory Minimum

d

0

# Manual PDF



| Primary Of           | ffense                                                                               |                                            |          |                                 |
|----------------------|--------------------------------------------------------------------------------------|--------------------------------------------|----------|---------------------------------|
|                      | usly or unlawfully discharge firearm, etc., in/at occu                               |                                            |          |                                 |
|                      |                                                                                      |                                            |          |