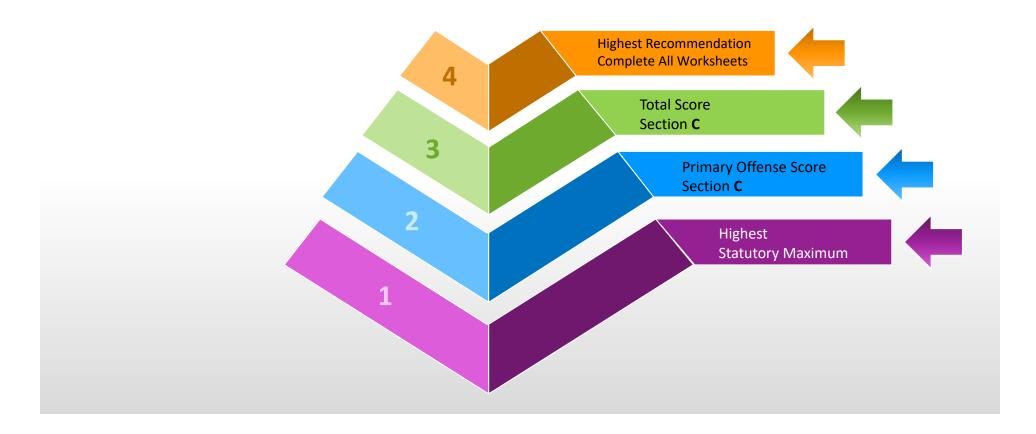

Highest Statutory Maximum

## <u>Statute</u> § 18.2-111

VCC / Offense LAR-2707-F9 Embezzlement

§ 18.2-51

ASL-1335-F6 Unlawful Injury 1Y-5Y

Primary Offense Score Section **C** 