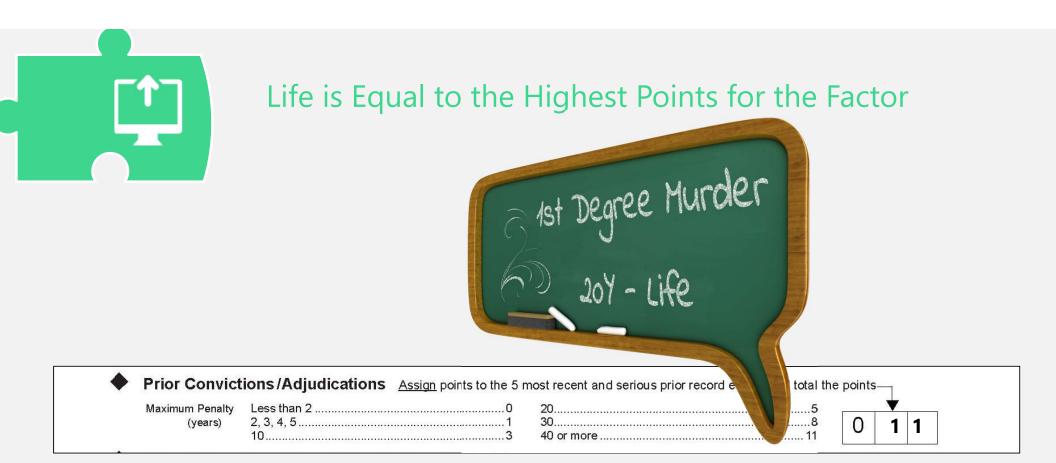

a's Penalty is Civil



#### 12 Months is Scored as 1 Year

12 Months

| Additional O | ffenses Total tr um penalties for additional offenses, including counts |
|--------------|-------------------------------------------------------------------------|
| Years:       | Less than 1 0                                                           |
|              | 1-9                                                                     |
|              | 10 - 19                                                                 |
|              | 20 - 29                                                                 |
|              | 30 - 39                                                                 |
|              | 40 or more                                                              |



#### Probation Violations are Scored Based on the Statutory Maximum for the Most Serious Underlying Offense

| Date                   | Jurisdiction               | Charged Offense                                                                                         | <b>Convicted Offense</b>                          | Sentence Date | Sentencing                                                                                              |
|------------------------|----------------------------|---------------------------------------------------------------------------------------------------------|---------------------------------------------------|---------------|---------------------------------------------------------------------------------------------------------|
| 12/1/2005(O)