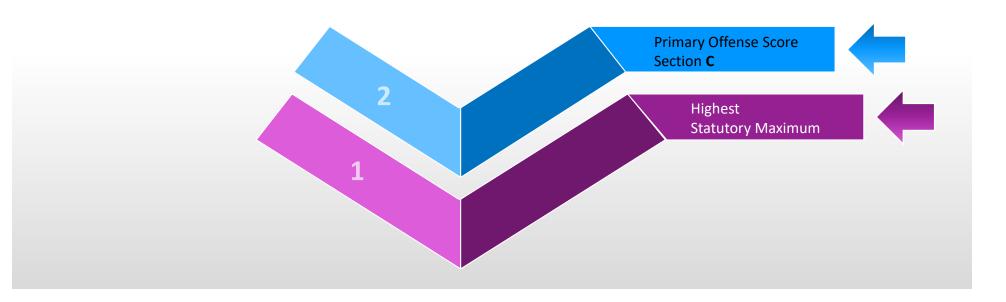

Highest Statutory Maximum

## <u>Statute</u> § 18.2-111

VCC / Offense LAR-2707-F9 Embezzlement

§ 18.2-51

ASL-1335-F6 Unlawful Injury 1Y-5Y

Primary Offense Score Section **C** 