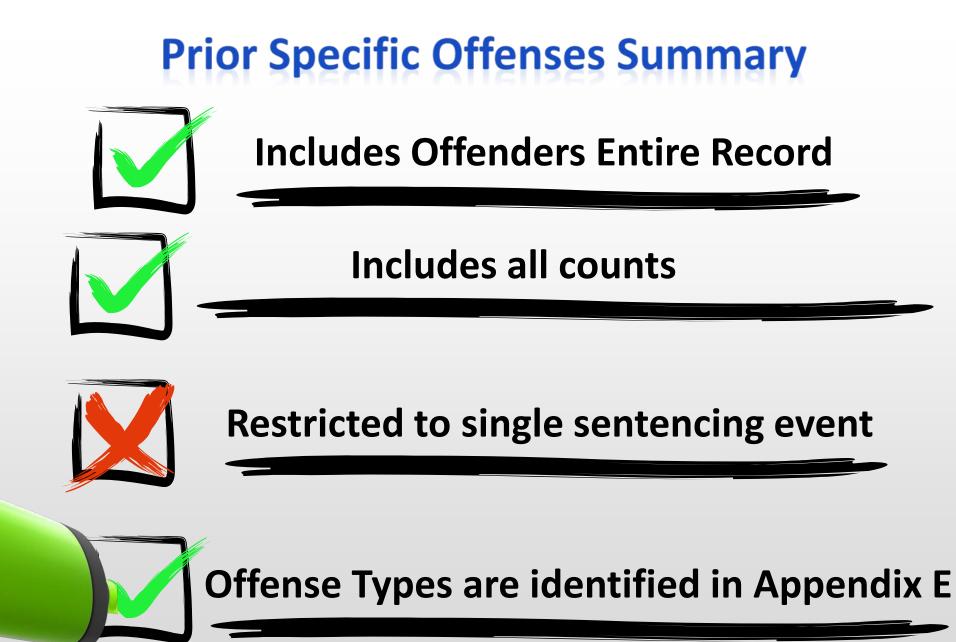

| missie at train, etc.)                                                                                                                                                               |
| VAN2939F4Shoot/throw missile at train/car w/ malice<br>VAN2940F6Shoot/throw missile at train/car w/o malic<br>VAN2905F4Shoot/throw missile at law enf/emerg ver<br>malice<br>VAN2906F6Shoot/throw missile at law enf, etc., vehi-<br>malice | ce<br>nicle w/                                                                         |                                                                                                                                                                                      |

WPN5210M1 ..... Brandish machete or knife



### **Prior Specific Offenses**

Identify the following types of prior specific offenses:

Petit Larceny From Person LAR-2369-F6

Operator License revoked-endangerment LIC-6832-F9

## Text VCSC TYPE OF PRIOR 56512



#### Virginia Criminal Sentencing Commission

100 North Ninth Street Richmond, VA 23219

Supreme Court Building 5<sup>th</sup> Floor

Call: 804-225-4398 Text: 804-393-9588

www.vcsc.virginia.gov



## JUVENILE RECORD

## § 16.1-306 JUVENILE RECORD STATUTE

#### § 16.1-306. Expungement of court records. -

A. Notwithstanding the provisions of § 16.1-69.55, the clerk of the juvenile and domestic relations district court shall, on January 2 of each year or on a date designated by the court, destroy its files, papers and records, including electronic records, connected with any