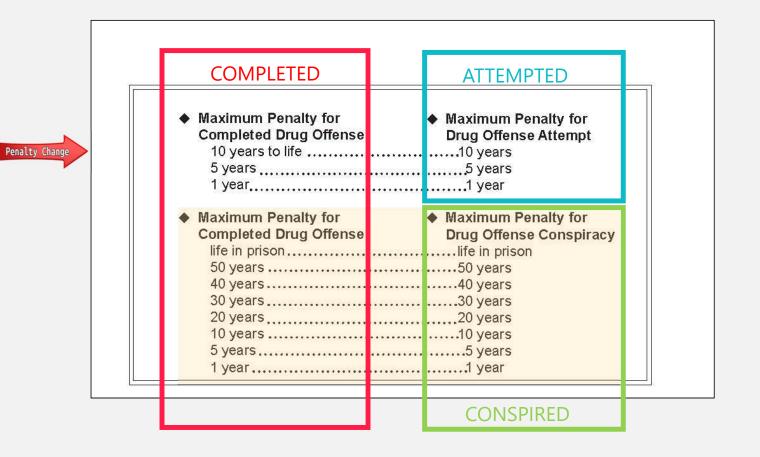

|                                       | 5 years                            | § 58.1-4129                    | Conspiracy to<br>Violate Gambling<br>Regulations                                                     | Same<br>Rules              | 5 years       |
|          |                                                                                                           |                                       | CONSPIRED                          |                                |                                                                                                      |                            |               |

Pe

Attempts and Conspiracies Have Different Penalties From Completed Acts (Except for Distribution of Drugs)







- Score Convictions Based on Virginia's Current Penalty Structure
- 12 Months is Scored as 1 Year
- Life is Equal to the Highest Points for the Factor
- Probation Violations are Scored Based on the Statutory Maximum for the Most Serious Underlying Offense
- Attempts and Conspiracies Have Different Penalties From Completed Acts (Except for Distribution of Drugs)
- When Unclear, Always Err on Behalf of the Defendant



|   | Primary Offe              | nse                                     |                         | <ul> <li>(scores for afternated bonspired offenses are</li> </ul> | in parenthemeria |
|---|---------------------------|-----------------------------------------|-------------------------|-------------------------------------------------------------------|---------------