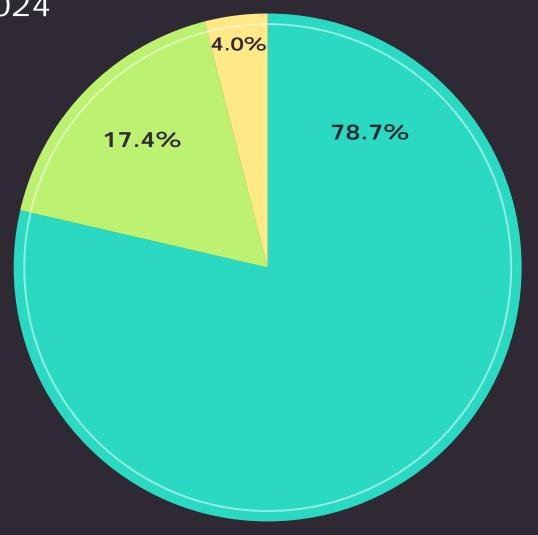

## **BACKGROUND: FRAUD**

#### RISK ASSESSMENT FY2021 - FY2024

Concurrence rates for Nonviolent Offenders Eligible for Risk Assessment. Excludes cases that have violent prior or current offenses, cases recommended for probation or no effective time, and cases with mandatory minimums. Any cases missing information needed to properly identify the case or score the Guidelines or Risk Assessment worksheet were excluded.

#### **CONCURRENCE – WITHIN GUIDELINES**

**MITIGATION** 

**BELOW GUIDELINES** 

10.2%

Sentenced Below the Historical Sentencing Guidelines Range

**NVRA RANGE** 

WITHIN NVRA

32.1%

In Concurrence
Because Judge
Sentenced withing
the NVRA Range

TRADITIONAL RANGE

WITHIN GUIDELINES

54.8%

In Concurrence with the Historical Sentencing Guidelines Range AGGRAVATION

**ABOVE GUIDELINES** 

2.9%

Sentenced Above the Historical Sentencing Guidelines Range

**OVERALL CONCURRENCE - 86.9%** 