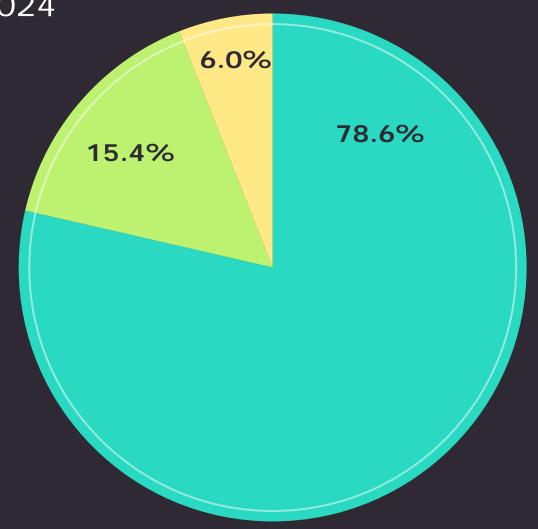

## **BACKGROUND: LARCENY**

#### RISK ASSESSMENT FY2021 - FY2024

Concurrence rates for Nonviolent Offenders Eligible for Risk Assessment. Excludes cases that have violent prior or current offenses, cases recommended for probation or no effective time, and cases with mandatory minimums. Any cases missing information needed to properly identify the case or score the Guidelines or Risk Assessment worksheet were excluded.

#### **CONCURRENCE – WITHIN GUIDELINES**

**MITIGATION** 

**BELOW GUIDELINES** 

9.0%

Sentenced Below the Historical Sentencing Guidelines Range **NVRA** RANGE

WITHIN NVRA

14.1%

In Concurrence
Because Judge
Sentenced withing
the NVRA Range

TRADITIONAL RANGE

WITHIN GUIDELINES

73.7%

In Concurrence with the Historical Sentencing Guidelines Range **AGGRAVATION** 

**ABOVE GUIDELINES** 

3.2%

Sentenced Above the Historical Sentencing Guidelines Range

**OVERALL CONCURRENCE - 87.8%** 