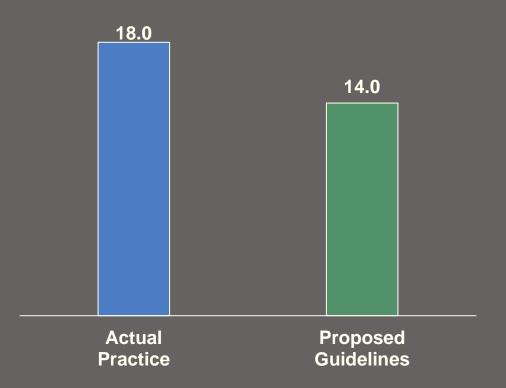

FULLY >>   | Actual Practice                             | <del></del>                   | 34.0%                           | 17.0%                                                                |
|                 | Recommended<br>under Proposed<br>Guidelines | <b>—— 49.0%</b> ——            | 36.0%                           | 15.0%                                                                |

Proposed guidelines are closely aligned with the actual incarceration rates.

## Maliciously Shoot or Throw Missile at Train, Car, Etc. § 18.2-154

Offenders Sentenced to Incarceration up to 6 Months

**Median Sentence (in months)** 



# Maliciously Shoot or Throw Missile at Train, Car, Etc. § 18.2-154

Offenders Sentenced to Incarceration of More than 6 Months

**Median Sentence (in months)** 



# Unlawfully Shoot or Throw Missile at Train, Car, Etc. § 18.2-154

**Offenders Sentenced to Incarceration up to 6 Months Median Sentence (in months)** 3.5 1 Day to 6 Months **Proposed** Actual **Practice** Guidelines

## Unlawfully Shoot or Throw Missile at Train, Car, Etc. § 18.2-154

Offenders Sentenced to Incarceration of More than 6 Months

**Median Sentence (in months)** 



#### Miscellaneous/Person & Property → Section A

| P        | rimary Offer                           | nse                           |                    | Off                      | fender Name:                                 |            |              |
|----------|----------------------------------------|-------------------------------|--------------------|--------------------------|----------------------