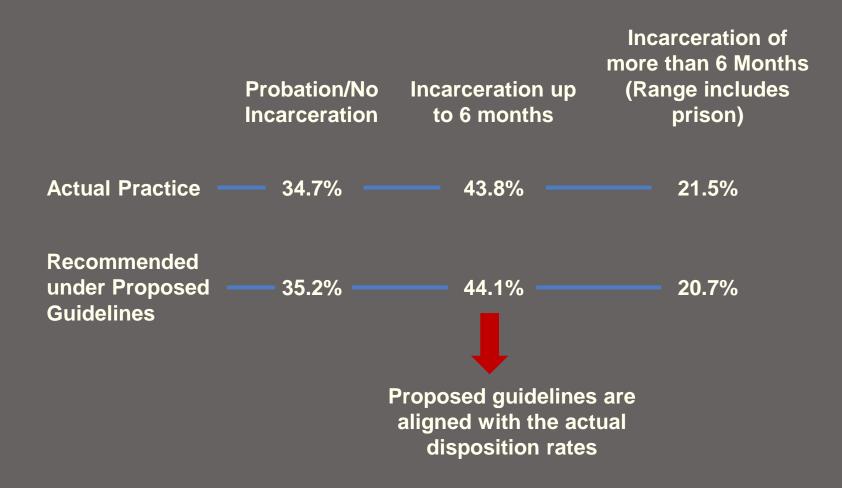

### **Proposals for New Guidelines Offenses**

Proposals reflect the best fit for the historical data analyzed.

Proposals are designed to closely match the historical rate of incarceration in prison and jail.

Current guidelines worksheets serve as the base for scoring historical cases, but the points assigned to those factors may be different for the new offense and new factors may be added.