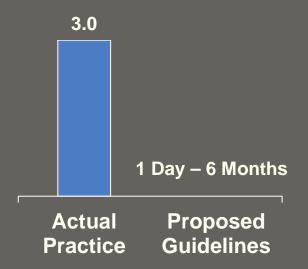

## Resisting Arrest by Threats of Bodily Harm or Force §18.2-460(C)

**Penalty: 1Y - 10Y(II)** 

FY2018 – FY2023

Number of Sentencing Events = 124

| Disposition                      | Percent | Median<br>Sentence |
|----------------------------------|---------|--------------------|
| No Incarceration                 | 32.3%   | N/A                |
| Incarceration Up to 6 Months     | 45.2%   | 3 Months           |
| Incarceration More than 6 Months | 22.6%   | 12 Months          |

Data reflect events in which this offense was the primary (or most serious) offense at sentencing.