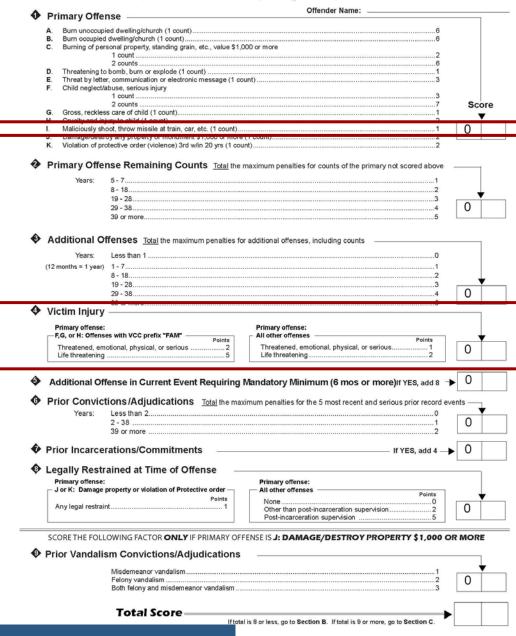

### Section A - Proposed

Primary Offense:
Offenders convicted of this
offense will be assigned
with 1 point for 1 count.

Victim Injury: Follow "All other offenses"

Legal Restraint: Follow "J or K: Damage property or violation of protective order"

#### Miscellaneous/Person & Property → Section A

### Section B - Proposed

Primary Offense:
Offenders convicted of this
offense will be assigned
with 7 points for 1 count.

Primary Offense
Remaining Counts: Follow
"All other offenses."

Victim Injury: Follow "F, G, or H: Offenses with VCC prefix 'FAM.'"

Prior Incarcerations/Commitments: Follow "J: Damage/Destroy Property \$1,000 or More"

### Miscellaneous/Person & Property → Section B

## Section C - Proposed

Offenders convicted of this offense will be assigned the following for 1 count based on their Prior Record Classification:

Category I: 20 points
Category II: 10 points
Other: 5 points