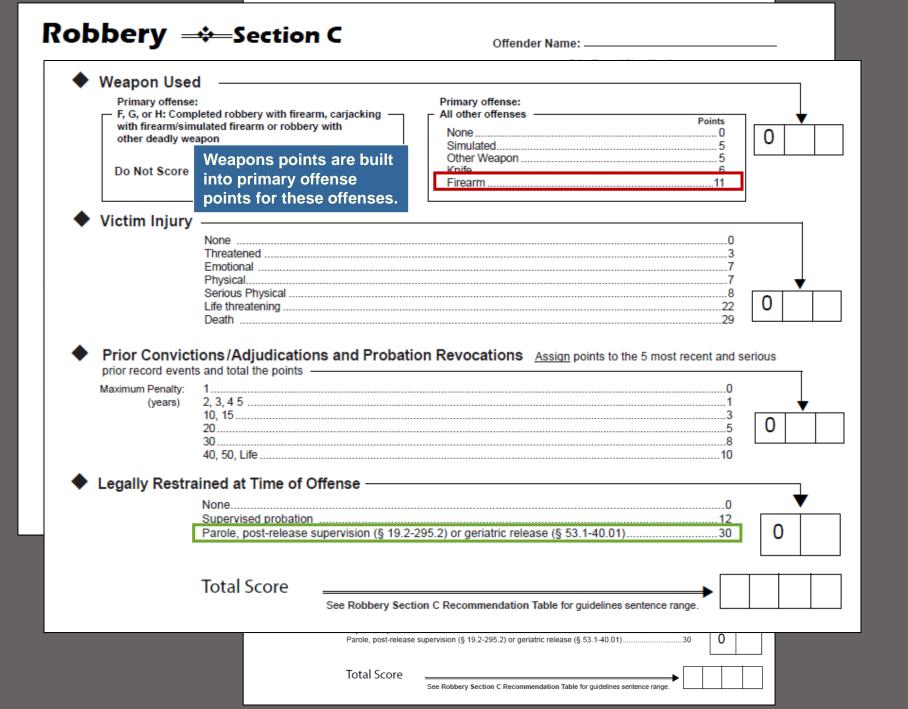

|          |
|                     | 2+ Misdemeanors                                                                                            |          |
|                     | 1 Misdemeanor                                                                                              |          |
| Number, o reionies. | 0 Misdemeanors                                                                                             |          |

If total is 6 or more, go to Section C.

If total is 5 or less, the guidelines sentence is Probation/No Incarceration or Incarceration to 6 months.

If total is 6 or more, go to Section C.

## Section C - Proposed

Sentence Length Recommendation

Incarceration
1 Day or More



## Robbery (§ 18.2-58) and Carjacking (§ 18.2-58.1) Proposed Section A

Probation/No Incarceration Incarceration 1 Day or More

Actual Practice —— 10.3% ———— 89.7%

Recommended under Proposed 9.6% 90.4% Guidelines

85% of disposition outcomes were correctly classified by the model.

Proposed guidelines are closely aligned with the actual incarceration rates.

# Robbery (§ 18.2-58) and Carjacking (§ 18.2-58.1) Proposed Section C

#### **Defendants Sentenced to Incarceration of 1 Day or More**



|                                           | Mean Sentence (in Months |                        |  |
|-------------------------------------------|--------------------------|------------------------|--|
| Most Serious Offense                      | Actual<br>Practice       | Proposed<br>Guidelines