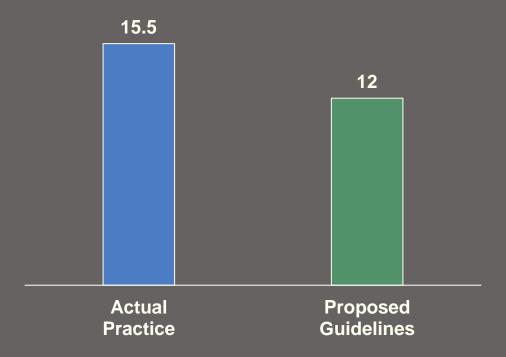

## Resisting Arrest by Threats of Bodily Harm or Force §18.2-460(C)

**Penalty: 1Y - 10Y(II)** 

FY2018 – FY2023

Number of Sentencing Events = 124

| Disposition                      | Percent | Median<br>Sentence |
|----------------------------------|---------|--------------------|
| No Incarceration                 | 32.3%   | N/A                |
| Incarceration Up to 6 Months     | 45.2%   | 3 Months           |
| Incarceration More than 6 Months | 22.6%   | 12 Months          |

Data reflect events in which this offense was the primary (or most serious) offense at sentencing.