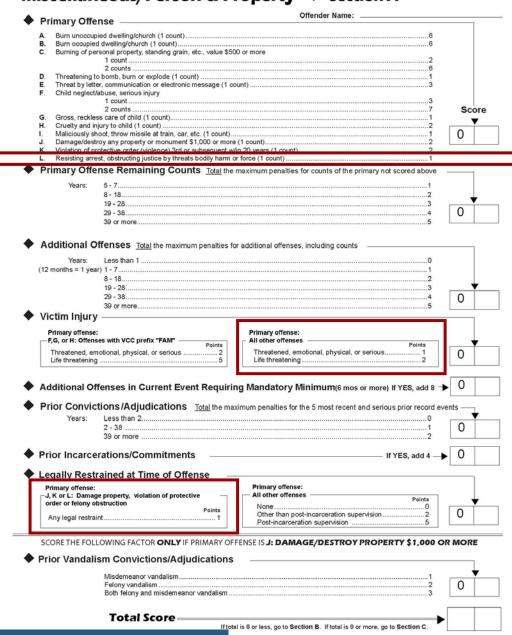

### Section A - Proposed

Primary Offense:
Offenders convicted of this
offense will be assigned
with 1 point for 1 count.

Victim Injury: Follow "All other offenses"

Legal Restraint: Follow "J or K: Damage property or violation of protective order"

#### Miscellaneous/Person & Property → Section A