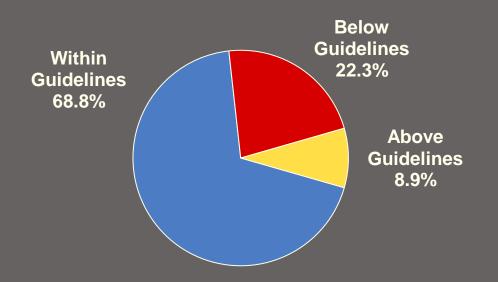

offenses, as defined in subsection C of § 17.1-805.

Delayed effective date of 7/1/2023

For guidelines that become effective on or after July 1, 2022, the Commission may increase the midpoint of the recommended sentencing range for such defendants as set forth in subsection A of § 17.1-805 or the Commission may recommend increases in the midpoint to the degree indicated by historical data for felony offenses sentenced in the Commonwealth. Any recommendations adopted by the Commission to modify the sentencing guidelines midpoints shall be contained in the annual report required under § 17.1-803 and shall become effective in accordance with § 17.1-806.

### **Judicial Concurrence with Robbery Sentencing Guidelines**

Judicial Concurrence with Robbery Guidelines FY2017-FY2021

**Overall** 



Judicial Concurrence with Robbery Guidelines FY2017-FY2021

**By Prior Record Category** 

|            | Within<br>Guidelines | Below<br>Guidelines | Above<br>Guidelines |
|------------|----------------------|---------------------|---------------------|
| Other      | 72.1%                | 19.7%               | 8.3%                |
| Category 2 | 68.3%                | 23.7%               | 8.0%                |
| Category 1 | 56.6%                | 39.4%               | 4.0%                |

N=2,294

#### **Robbery Sentencing Events Examined**

Sentencing Events with Robbery as the Primary or an Additional Offense FY2022-FY2024 (through March 30)

**Robbery Offense Dates on or after 7/1/2021** 

|