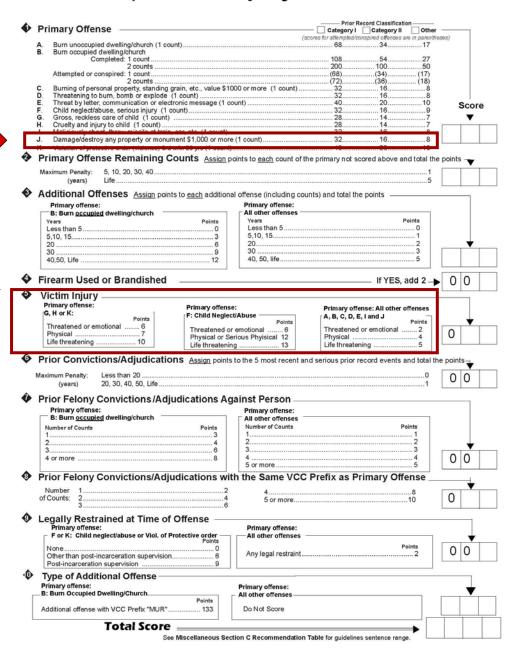

## Section C - Proposed

Offenders convicted of this offense will be assigned the following for 1 count based on their Prior Record Classification:

Category I: 20 points
Category II: 10 points
Other: 5 points

#### **Additional Offenses:**

Follow "All other offenses."

#### **Victim Injury:**

Follow "All other offenses: A, B, C, D, E, I, and J."

#### **Prior Felony Convictions/Adjudications Against Person:**

New box with scores as follows:

1 count: 0 points 2 counts: 2 points 3 counts: 3 points 4 counts: 4 points

5 or more counts: 5 points

### **Legally Restrained at Time of Offense:**

Follow "All other offenses."