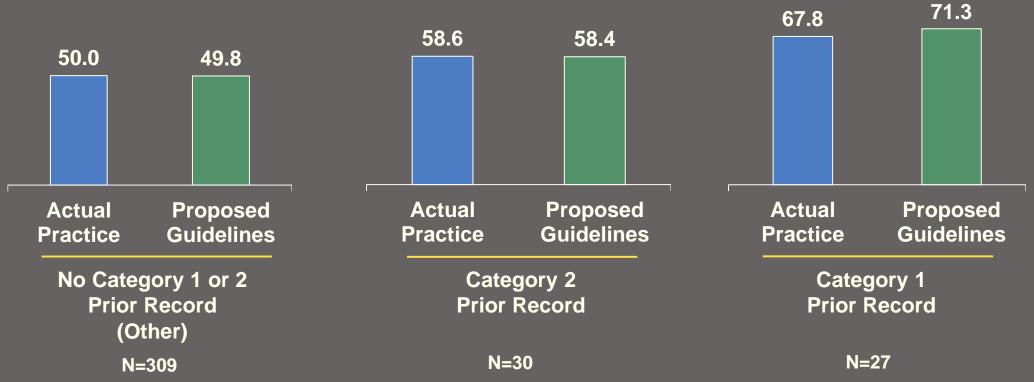

|  |
| Robbery - Other                           | 28.1                     | 28.3                   |  |
| Robbery - Phys Force/No Serious Injury    | 32.2                     | 33.1                   |  |
| Carjacking - No Firearm/Simulated Firearm | 83.0                     | 85.1                   |  |
| Robbery - Other Deadly Weapon             | 38.8                     | 38.9                   |  |
| Robbery - Firearm                         | 66.8                     | 64.9                   |  |
| Carjacking - Firearm/Simulated Firearm    | 94.5                     | 97.3                   |  |
| Robbery - Serious Injury/Death            | 137.0                    | 138.1                  |  |

## Robbery (§ 18.2-58) and Carjacking (§ 18.2-58.1) Proposed Section C





### **Proposed Recommendation 4**

Adopt Guidelines for Robbery (§ 18.2-58) that reflect sentencing practices under the revised penalty structure (effective July 1, 2021)

Modify Guidelines for Carjacking (§ 18.2-58.1) to reflect current sentencing practices