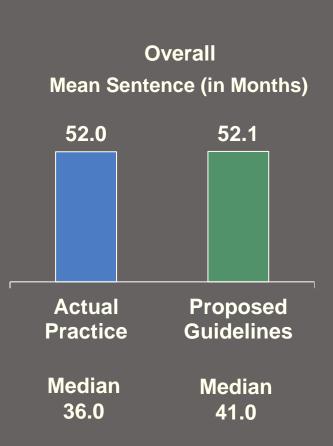

|          |

If total is 6 or more, go to Section C.

If total is 5 or less, the guidelines sentence is Probation/No Incarceration or Incarceration to 6 months.

If total is 6 or more, go to Section C.

## Section C - Proposed

Sentence Length Recommendation

Incarceration
1 Day or More



## Robbery (§ 18.2-58) and Carjacking (§ 18.2-58.1) Proposed Section A

Probation/No Incarceration Incarceration 1 Day or More

Actual Practice —— 10.3% ———— 89.7%

Recommended under Proposed 9.6% 90.4% Guidelines

85% of disposition outcomes were correctly classified by the model.

Proposed guidelines are closely aligned with the actual incarceration rates.

# Robbery (§ 18.2-58) and Carjacking (§ 18.2-58.1) Proposed Section C

#### **Defendants Sentenced to Incarceration of 1 Day or More**



|                                           | Mean Sentence (in Months |                        |  |
|-------------------------------------------|--------------------------|------------------------|--|
| Most Serious Offense                      | Actual<br>Practice       | Proposed<br>Guidelines |  |
| Robbery - Attempted/Consp - No Firearm    | 23.2                     | 26.9                   |  |
| Robbery - Attempted/Consp - Firearm       | 28.8                     | 31.3                   |  |
| Robbery - Other                           | 28.1                     | 28.3                   |  |
| Robbery - Phys Force/No Serious Injury    | 32.2                     | 33.1                   |  |
| Carjacking - No Firearm/Simulated Firearm | 83.0                     | 85.1