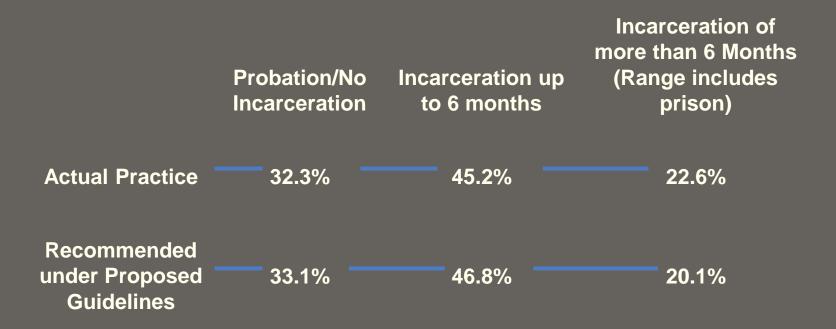

## Resisting Arrest by Threats of Bodily Harm or Force §18.2-460(C)

**Penalty: 1Y - 10Y(II)** 

FY2018 – FY2023

Number of Sentencing Events = 124

| Disposition                      | Percent | Median<br>Sentence |
|----------------------------------|---------|--------------------|
| No Incarceration                 | 32.3%   | N/A                |
| Incarceration Up to 6 Months     | 45.2%   | 3 Months           |
| Incarceration More than 6 Months | 22.6%   | 12 Months          |

Data reflect events in which this offense was the primary (or most serious) offense at sentencing.