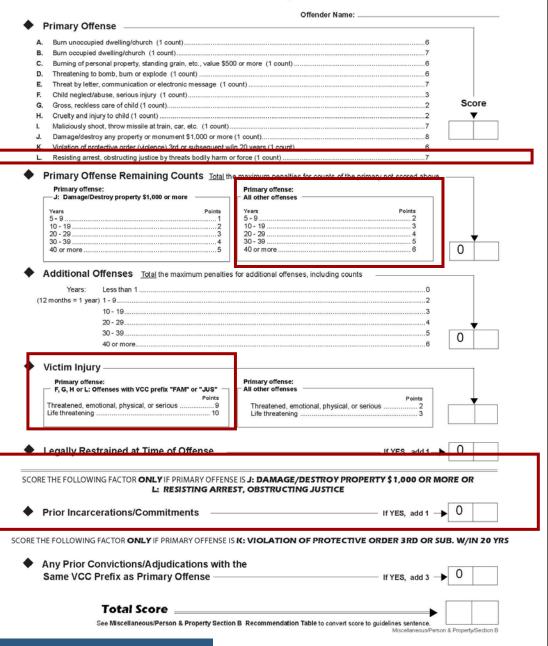

### Section B - Proposed

Primary Offense:
Offenders convicted of this
offense will be assigned
with 7 points for 1 count.

Primary Offense
Remaining Counts: Follow
"All other offenses."

Victim Injury: Follow "F, G, or H: Offenses with VCC prefix 'FAM.'"

Prior Incarcerations/Commitments: Follow "J: Damage/Destroy Property \$1,000 or More"

### Miscellaneous/Person & Property → Section B