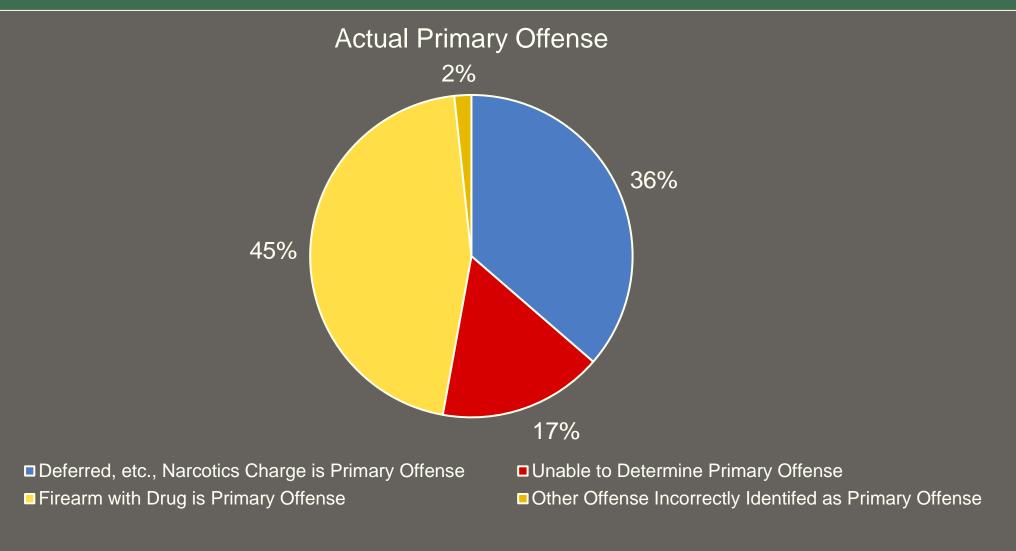

- Analysis found this offense is often not the true primary offense.
   Instead, it's the remaining offense after Possession of Schedule I/II
   Drugs charges are deferred, taken under advisement, or sentenced to First Time Offender.
- Even when this is the primary offense, it is often the result of
  Possession of Schedule I/II Drugs charges being dropped or a more
  serious firearm charge with a mandatory minimum being amended
  down.

- Just 55 cases have possession of firearm while in possession of drugs as the true primary; there are not enough cases to perform a thorough analysis.
- Because this charge is most often either the remainder after other charges are deferred, or the result of dropped or amended charges, it is more a *companion* charge than a *true* primary offense.
- For these reasons, guidelines cannot be developed at this time.