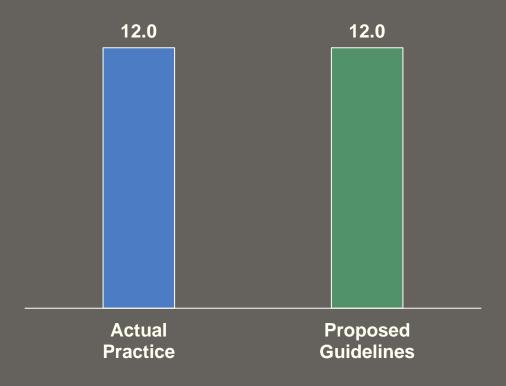

2015-2023 Number of Sentencing Events = 121

| Disposition       | Percent | Median<br>Sentence |
|-------------------|---------|--------------------|
| No Incarceration  | 62.8%   | N/A                |
| Local Responsible | 27.3%   | 0.9 Months         |
| State Responsible | 9.9%    | 12 Months          |

## Resisting Arrest by Threats of Bodily Harm or Force §18.2-460(C)

**Penalty: 1Y - 10Y(II)** 

FY2018 – FY2023

Number of Sentencing Events = 124

| Disposition                      | Percent | Median<br>Sentence |
|----------------------------------|---------|--------------------|
| No Incarceration                 | 32.3%   | N/A                |
| Incarceration Up to 6 Months     | 45.2%   | 3 Months           |
| Incarceration More than 6 Months | 22.6%   | 12 Months          |

Data reflect events in which this offense was the primary (or most serious) offense at sentencing.